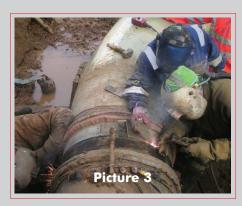

**RHS Job 1:** Cut out the old pipe. (See pictures 1 & 2)

**RHS Job 2:** Pre-heat the new welds. (See pictures 3 & 4)