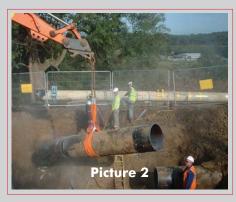

**RHS Job 1:** Cut out the old pipe. (See pictures 1 & 2)

**RHS Job 2:** Pre-heat the new welds. (See pictures 3 & 4)