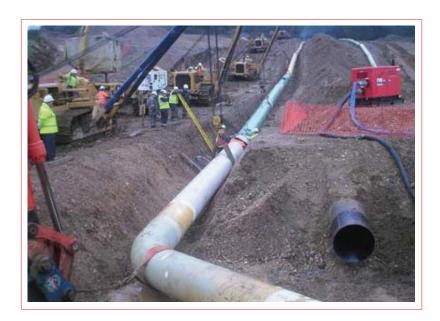

## INDUCTION PRE-HEAT & PIPE CUTTING APPLICATIONS

Customer: Laing O'Rourke

Client: National Grid

**Job Description:** A landslide had caused both the 24" and 30"

main gas to London pipeline to move out of

alignment, in excess of 4 metres.

The resulting strain on the pipeline was of great concern because of possible fracture risk. New lengths of pipe, approximately 100m, were

installed.

**Job Location:** Slough

England

**Job Date:** 12.10.06

**Equipment:** 2 x 20kw RHS Induction Heating Machines

2 x 80ft Induction Heating Cables

2 x 50ft Induction Heating Extension Cables

1 x 30" Rapid Pipe Cutting Machine 1 x 24" Rapid Pipe Cutting Machine