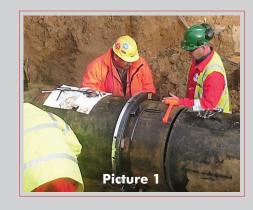

**RHS Job 1:** Cut out the old pipe. (See pictures 1 & 2)

**RHS Job 2:** Pre-heat the new welds. (See pictures 3 & 4)