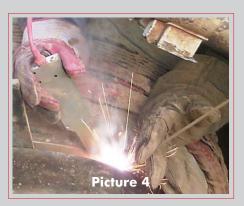

**RHS Job 1:** Cut out the old pipe. (See pictures 1 & 2)

**RHS Job 2:** Pre-heat the new welds. (See pictures 3 & 4)