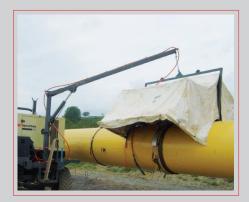

## INDUCTION HEATING APPLICATIONS

| Customer:        | Jones Construction                                                                                                                                                                                                                                                                                                                                                                                                                                                                                      |
|------------------|---------------------------------------------------------------------------------------------------------------------------------------------------------------------------------------------------------------------------------------------------------------------------------------------------------------------------------------------------------------------------------------------------------------------------------------------------------------------------------------------------------|
| Job Description: | To pre-heat a 48" diameter pipe 22mm wall<br>thickness x 80 material to 100 °C.<br>Total 160 kilometers of pipe welded over a two<br>year period.                                                                                                                                                                                                                                                                                                                                                       |
| Job Location:    | Pembroke<br>South Wales                                                                                                                                                                                                                                                                                                                                                                                                                                                                                 |
| Job Date:        | 22.01.08                                                                                                                                                                                                                                                                                                                                                                                                                                                                                                |
| Equipment:       | <ul> <li>11 x 35kw RHS Induction Heating Machines</li> <li>Complete with</li> <li>40 KVA Generators</li> <li>48" Air Cooled Blankets</li> <li>50ft Induction Heating Extension Cables</li> <li>Quick Hitch Clamp &amp; Weather Canopy</li> </ul>                                                                                                                                                                                                                                                        |
| Results:         | We designed a complete rig in conjunction<br>with our client to achieve the fastest time to<br>temperature, as speed was paramount. From the<br>fixing of the heating band and switch on machine<br>temperature was achieved in 8 minutes through<br>heat. We had determined a preset time so that<br>all the operator had to do was hit a button and<br>the machine would switch off when it came to<br>temperature and if he needed to re-apply he<br>would just hit the button on the pendant again. |