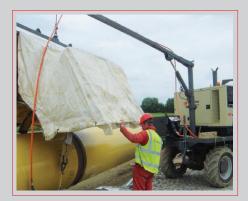

## INDUCTION HEATING APPLICATIONS

| Customer:        | Jones Construction                                                                                                                                                                                                                                                                                                                                                                                                                                                                                      |
|------------------|---------------------------------------------------------------------------------------------------------------------------------------------------------------------------------------------------------------------------------------------------------------------------------------------------------------------------------------------------------------------------------------------------------------------------------------------------------------------------------------------------------|
| Job Description: | To pre-heat a 48" diameter pipe 22mm wall<br>thickness x 80 material to 100 °C.<br>Total 160 kilometers of pipe welded over a two<br>year period.                                                                                                                                                                                                                                                                                                                                                       |
| Job Location:    | Pembroke<br>South Wales                                                                                                                                                                                                                                                                                                                                                                                                                                                                                 |
| Job Date:        | 22.01.08                                                                                                                                                                                                                                                                                                                                                                                                                                                                                                |
| Equipment:       | <ul> <li>11 x 35kw RHS Induction Heating Machines</li> <li>Complete with</li> <li>40 KVA Generators</li> <li>48" Air Cooled Blankets</li> <li>50ft Induction Heating Extension Cables</li> <li>Quick Hitch Clamp &amp; Weather Canopy</li> </ul>                                                                                                                                                                                                                                                        |
| Results:         | We designed a complete rig in conjunction<br>with our client to achieve the fastest time to<br>temperature, as speed was paramount. From the<br>fixing of the heating band and switch on machine<br>temperature was achieved in 8 minutes through<br>heat. We had determined a preset time so that<br>all the operator had to do was hit a button and<br>the machine would switch off when it came to<br>temperature and if he needed to re-apply he<br>would just hit the button on the pendant again. |