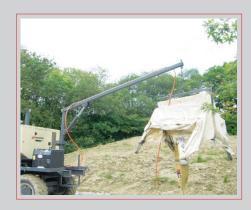

## INDUCTION HEATING APPLICATIONS

| Customer:        | Jones Construction                                                                                                                                                                                                                                                                                                                                                                                                                                                                                      |
|------------------|---------------------------------------------------------------------------------------------------------------------------------------------------------------------------------------------------------------------------------------------------------------------------------------------------------------------------------------------------------------------------------------------------------------------------------------------------------------------------------------------------------|
| Job Description: | To pre-heat a 48" diameter pipe 22mm wall<br>thickness x 80 material to 100 °C.<br>Total 160 kilometers of pipe welded over a two<br>year period.                                                                                                                                                                                                                                                                                                                                                       |
| Job Location:    | Pembroke<br>South Wales                                                                                                                                                                                                                                                                                                                                                                                                                                                                                 |
| Job Date:        | 22.01.08                                                                                                                                                                                                                                                                                                                                                                                                                                                                                                |
| Equipment:       | <ul> <li>11 x 35kw RHS Induction Heating Machines</li> <li>Complete with</li> <li>40 KVA Generators</li> <li>48" Air Cooled Blankets</li> <li>50ft Induction Heating Extension Cables</li> <li>Quick Hitch Clamp &amp; Weather Canopy</li> </ul>                                                                                                                                                                                                                                                        |
| Results:         | We designed a complete rig in conjunction<br>with our client to achieve the fastest time to<br>temperature, as speed was paramount. From the<br>fixing of the heating band and switch on machine<br>temperature was achieved in 8 minutes through<br>heat. We had determined a preset time so that<br>all the operator had to do was hit a button and<br>the machine would switch off when it came to<br>temperature and if he needed to re-apply he<br>would just hit the button on the pendant again. |