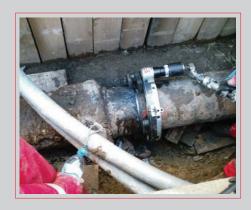

**Job Date:** 10.12.06

**Equipment:** 1 x 14" Rapid Pipe Cutting Machine

**Results:** This old cast iron pipe ran under a very busy

road. There were concerns of fracture due to

weight of traffic.

They decided to introduce a 2m length of polyurathene pipe to allow movement.

Our job was to cut out the 2m piece.