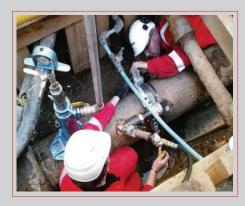

**Job Date:** 10.12.06

**Equipment:** 1 x 14" Rapid Pipe Cutting Machine

**Results:** This old cast iron pipe ran under a very busy

road. There were concerns of fracture due to

weight of traffic.

They decided to introduce a 2m length of polyurathene pipe to allow movement.

Our job was to cut out the 2m piece.