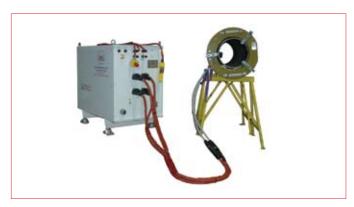

elected is strictly connected with the specific application. All coils have a manual probe for temperature surveying.







## **WELD PRE-HEATING**

These coils are generally used for weld pre-heating. They are made of fibreglass reinforced plastic and heat resistant materials. They are fastened onto the pipe by special setting knobs.

# PRE-HEATING DURING COATING PHASE

Coils are generally used for pre-heating pipes during the coating phase. The Coil structure is made of aluminium and equipped with a convenient closing lever driven by a hydraulic piston (which operates using the same circuit as the hoisting crane).

## RAPID HEAT 35 COMPATIBLE COILS

Rapid Heat have also developed a range of coils that can be used with the RapidHeat 35 kw Machine.

## **DELTA 50 WITH PRE-HEATING COIL**



## **RAPID HEAT 35 WITH COMPATIBLE COILS**