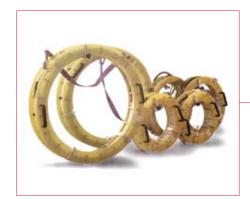

## WITH CUSTOM-MADE COILS

Rapid Heat Systems designs and constructs COILS of various sizes on request. These can either be openable, shell-type coils; fastened from the inside or fastened from the outside. The version selected is strictly connected with the specific application. All coils have a manual probe for temperature surveying.

## **WELD PRE-HEATING**

These coils are generally used for weld pre-heating. They are made of fibreglass reinforced plastic and heat resistant materials. They are fastened onto the pipe by special setting knobs.