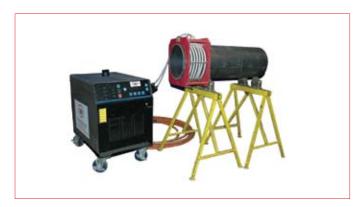

## RAPID HEAT 35 COMPATIBLE COILS

Rapid Heat have also developed a range of coils that can be used with the RapidHeat 35 kw Machine.

## **RAPID HEAT 35 WITH COMPATIBLE COILS**