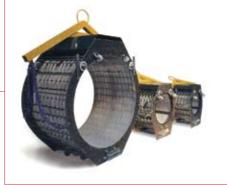

# PRE-HEATING DURING COATING PHASE

Coils are generally used for pre-heating pipes during the coating phase. The Coil structure is made of aluminium and equipped with a convenient closing lever driven by a hydraulic piston (which operates using the same circuit as the hoisting crane).