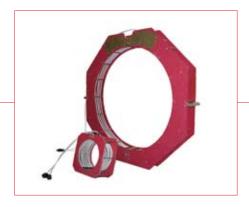

## RAPID HEAT 35 COMPATIBLE COILS

Rapid Heat have also developed a range of coils that can be used with the RapidHeat 35 kw Machine.

## **RAPID HEAT 35 WITH COMPATIBLE COILS**