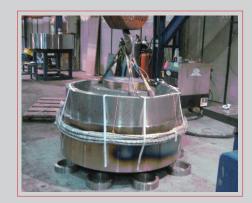

## SHRINK FIT APPLICATIONS

| Customer:        | RMB Engineering                                                                                                                                                                                                                                                                        |
|------------------|----------------------------------------------------------------------------------------------------------------------------------------------------------------------------------------------------------------------------------------------------------------------------------------|
| Job Description: | Our remit was to remove the outer ring which had become stuck during application.                                                                                                                                                                                                      |
|                  | The outer ring was unfortunately put on a slight<br>angle and with such very small room for error<br>'Thousandths of an Inch' when it expanded it<br>became well and truly stuck, once cool. The client<br>had spent several days trying to remove the outer<br>ring with gas torches. |
| Job Location:    | RMB Engineering<br>Union Street<br>West Bromwich                                                                                                                                                                                                                                       |
| Job Date:        | 31.01.07                                                                                                                                                                                                                                                                               |
| Equipment:       | 1 x 35kw RHS Induction Heating Machines<br>1 x 80ft Induction Heating Cables                                                                                                                                                                                                           |
| Results:         | The project proved to be a great success. We<br>arrived on site at 1300 hours and left 5 hours<br>later at 1800 hours. This time would have been<br>reduced if the client could have supplied a higher<br>rated electrical supply. We were restricted to 20kw.                         |