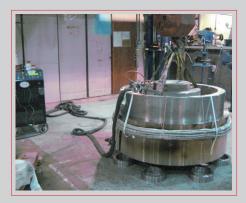

## SHRINK FIT APPLICATIONS

| Customer:        | RMB Engineering                                                                                                                                                                                                                                                                        |
|------------------|----------------------------------------------------------------------------------------------------------------------------------------------------------------------------------------------------------------------------------------------------------------------------------------|
| Job Description: | Our remit was to remove the outer ring which had become stuck during application.                                                                                                                                                                                                      |
|                  | The outer ring was unfortunately put on a slight<br>angle and with such very small room for error<br>'Thousandths of an Inch' when it expanded it<br>became well and truly stuck, once cool. The client<br>had spent several days trying to remove the outer<br>ring with gas torches. |
| Job Location:    | RMB Engineering<br>Union Street<br>West Bromwich                                                                                                                                                                                                                                       |
| Job Date:        | 31.01.07                                                                                                                                                                                                                                                                               |
| Equipment:       | 1 x 35kw RHS Induction Heating Machines<br>1 x 80ft Induction Heating Cables                                                                                                                                                                                                           |
| Results:         | The project proved to be a great success. We<br>arrived on site at 1300 hours and left 5 hours<br>later at 1800 hours. This time would have been<br>reduced if the client could have supplied a higher<br>rated electrical supply. We were restricted to 20kw.                         |