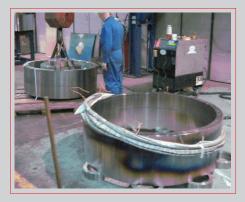

## SHRINK FIT APPLICATIONS

| Customer:        | RMB Engineering                                                                                                                                                                                                                                                                        |
|------------------|----------------------------------------------------------------------------------------------------------------------------------------------------------------------------------------------------------------------------------------------------------------------------------------|
| Job Description: | Our remit was to remove the outer ring which had become stuck during application.                                                                                                                                                                                                      |
|                  | The outer ring was unfortunately put on a slight<br>angle and with such very small room for error<br>'Thousandths of an Inch' when it expanded it<br>became well and truly stuck, once cool. The client<br>had spent several days trying to remove the outer<br>ring with gas torches. |
| Job Location:    | RMB Engineering<br>Union Street<br>West Bromwich                                                                                                                                                                                                                                       |
| Job Date:        | 31.01.07                                                                                                                                                                                                                                                                               |
| Equipment:       | 1 x 35kw RHS Induction Heating Machines<br>1 x 80ft Induction Heating Cables                                                                                                                                                                                                           |
| Results:         | The project proved to be a great success. We<br>arrived on site at 1300 hours and left 5 hours<br>later at 1800 hours. This time would have been<br>reduced if the client could have supplied a higher<br>rated electrical supply. We were restricted to 20kw.                         |