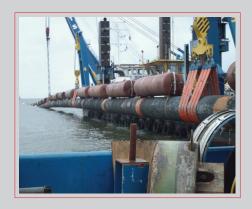

## PRE HEAT APPLICATIONS

Customer: NACAP

Client: Gasunie

**Job Description:** To pre-heat 48" 17 to 21mm wall, gas pipeline

tie-ins the pipeline was fabricated in 500 metre strings and floated out onto the water of the ljsselmeer for further connection. In total 28 kilometers of pipeline was laid consisting of in

excess of 50 welds.

**Job Location:** On lisselmeer at every 500 meter point from

Medemblik to Workem.

**Job Date:** 14th May 2006 until end of October 2006.

**Equipment:** 1 x 35kw RHS Induction Heating Machine