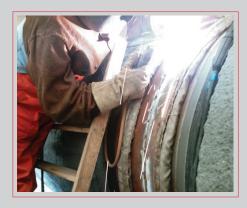

1 x 50ft Induction Heating Extension Cable

1 x 30ft Induction Heating Cable 1 x 80ft Induction Heating Cable

**Results:** For the initial heat up we set up a 2 - coil

configuration of 1 x 30ft hose inside the external

clamp

For the main welding we set up a 2 - coil configuration of 1 x 80ft hose at 100°C covering

either side of the weld.