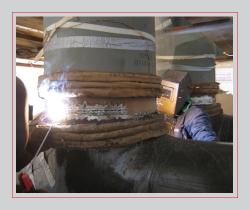

4 x 80ft Induction Heating Cables

4 x 50ft Induction Heating Extension Cables

4 x 140ft induction Heating Cables

**Pre-heat Results:** We set up a three-coil configuration on each side of

the weld using either a 140ft or 80ft-heating cable depending on pipe diameter size, and set a target temperature of 120°C, temperature was reached in

12 minutes.

**Stress Results:** We set up a four-coil configuration over the weld

area to be stressed, and set a soak temperature of

610°C, stress cycle takes seven hours.