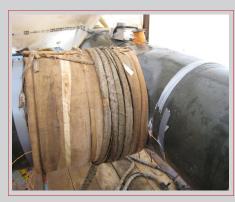

4 x 80ft Induction Heating Cables

4 x 50ft Induction Heating Extension Cables

4 x 140ft induction Heating Cables

**Pre-heat Results:** We set up a three-coil configuration on each side of

the weld using either a 140ft or 80ft-heating cable depending on pipe diameter size, and set a target temperature of 120°C, temperature was reached in