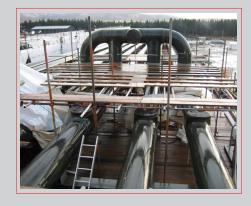

## **SLUG CATCHER FABRICATION**

Customer: SICIM (Italy)

**Job Description:** To pre-heat and stress 118 welds, consisting of

6x42", 96x24" and 16x12"

Pipe Dimensions: 42", 24" and 12"
Target Temperature: 100°C min
Interpass Temperature: 170°C

Soak Temperature:  $610^{\circ}\text{C} \pm 10^{\circ}\text{C}$ 

Pressure: N/A
Product Temp: N/A

**Job Location:** Shell Corrib Gas Terminal (Ireland)

**Job Date:** Aug 2008 to Feb 2009

**Equipment:** 4 x 35kw RHS Induction Heating Machines